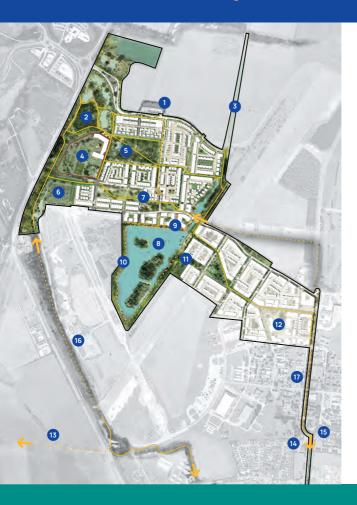

# Waterbeach

The former barracks and airfield at Waterbeach offer a range of community facilities for local groups including:

• Sports Hall • Studio • Tennis Courts • Squash Courts • Community Rooms

For more information and to book please contact: hello@waterbeachwb.co.uk

- Sustainable Travel Hub
- Space for imaginative play
- The Causeway
- Deneia Primary Academy
- 5 Wild Woods Play Area
- 6 Allotments (coming in 2026)
- Waterbeach Gardens
- 8 Lake
- 9 Community centre, café and interim health centre (coming in 2024)
- 1.2km lake loop
- 11 Memorial Park
- 12 Sports Hall & The Playground assault course
- 13 Mere Way cycle route
- 14 Waterbeach Military Heritage Museum
- 15 Squash courts
- 16 Tillage Way cycle route
- 17 Waterbeach Causeway
- Walking and cycling routes

#### Find out more

Urban&Civic are keen to work with the community to keep you informed and give you the opportunity to shape the development of this special place. If you, or your local group would like to find out more, meet us for a coffee and have a tour of the site contact:

hello@waterbeachwb.co.uk